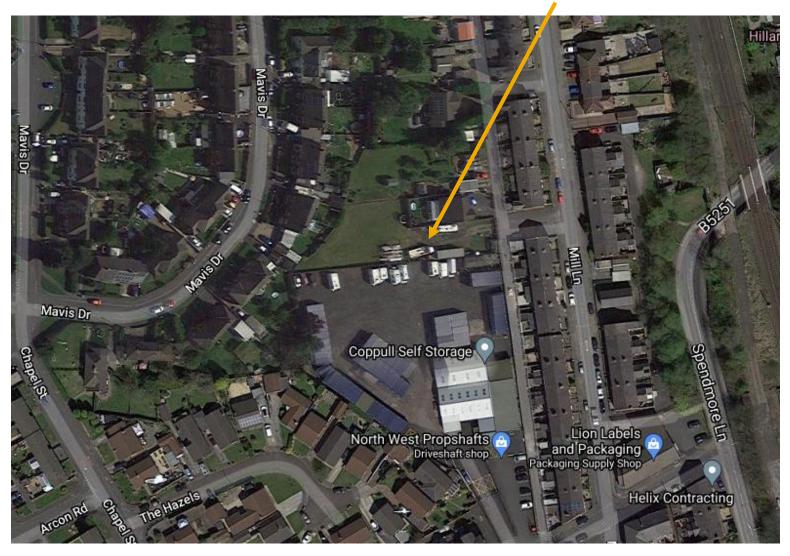

Planning Committee Meeting

## 2 February 2022





#### 21/00550/FUL

Land Rear Of And Adjacent To 44A Mill Lane, Coppull

Change of use to storage of scaffolding and associated equipment, including storage of racking and a container unit (retrospective)

## **Location plan**



## **Aerial Imagery**

APPLICATION SITE



## **Site Plan**



## Container



### **Container – applicant photo**



### **Racking system – applicant photo**





#### Site viewed from the alley at rear of Mill Lane

#### **Application Site Entrance**



Alley to rear of Mill Lane





#### Rear of properties on Mill Lane that face the site



Site viewed from the rear garden of property on Mavis Drive



# Site viewed from the first floor of property on Mavis Drive

### Site Photo – submitted January 2022



Site viewed from property on Mavis Drive