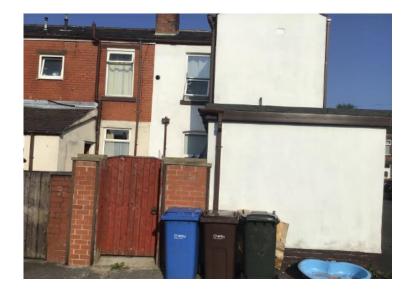

Planning Committee Meeting

## 2 February 2022





#### 21/00550/FUL

Land Rear Of And Adjacent To 44A Mill Lane, Coppull

Change of use to storage of scaffolding and associated equipment, including storage of racking and a container unit (retrospective)

## **Location plan**



## **Aerial Imagery**

APPLICATION SITE



## **Site Plan**



## Container



### **Container – applicant photo**



### **Racking system – applicant photo**





#### Site viewed from the alley at rear of Mill Lane

#### **Application Site Entrance**



Alley to rear of Mill Lane





#### Rear of properties on Mill Lane that face the site



Site viewed from the rear garden of property on Mavis Drive



# Site viewed from the first floor of property on Mavis Drive

### Site Photo – submitted January 2022



Site viewed from property on Mavis Drive