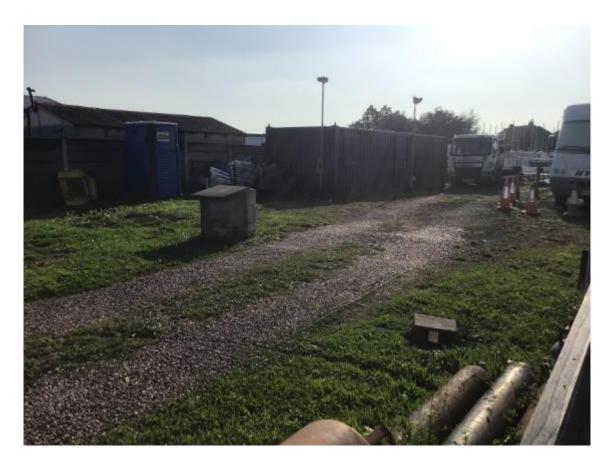

Planning Committee Meeting

## 2 February 2022





#### 21/00550/FUL

Land Rear Of And Adjacent To 44A Mill Lane, Coppull

Change of use to storage of scaffolding and associated equipment, including storage of racking and a container unit (retrospective)

## **Location plan**



## **Aerial Imagery**

APPLICATION SITE



## **Site Plan**



## Container



### **Container – applicant photo**



### **Racking system – applicant photo**





#### Site viewed from the alley at rear of Mill Lane

#### **Application Site Entrance**



Alley to rear of Mill Lane





#### Rear of properties on Mill Lane that face the site



Site viewed from the rear garden of property on Mavis Drive



# Site viewed from the first floor of property on Mavis Drive

### Site Photo – submitted January 2022



Site viewed from property on Mavis Drive