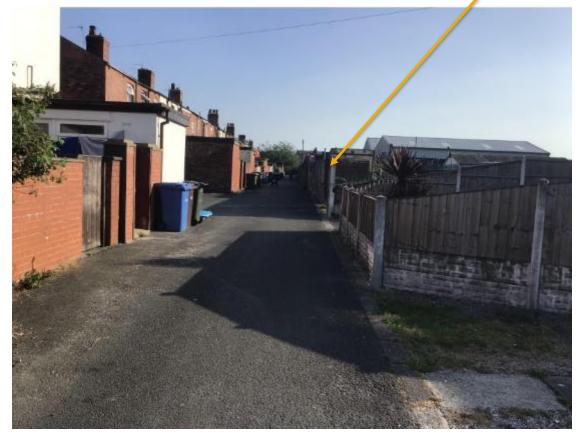

Planning Committee Meeting

## 2 February 2022





#### 21/00550/FUL

Land Rear Of And Adjacent To 44A Mill Lane, Coppull

Change of use to storage of scaffolding and associated equipment, including storage of racking and a container unit (retrospective)

## **Location plan**



## **Aerial Imagery**

APPLICATION SITE



## **Site Plan**



## Container



### **Container – applicant photo**



### **Racking system – applicant photo**





#### Site viewed from the alley at rear of Mill Lane

#### **Application Site Entrance**



Alley to rear of Mill Lane





#### Rear of properties on Mill Lane that face the site



Site viewed from the rear garden of property on Mavis Drive



# Site viewed from the first floor of property on Mavis Drive

### Site Photo – submitted January 2022



Site viewed from property on Mavis Drive