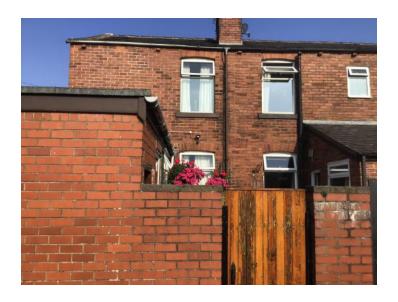

Planning Committee Meeting

## 2 February 2022





#### 21/00550/FUL

Land Rear Of And Adjacent To 44A Mill Lane, Coppull

Change of use to storage of scaffolding and associated equipment, including storage of racking and a container unit (retrospective)

## **Location plan**



## **Aerial Imagery**

APPLICATION SITE



## **Site Plan**



## Container



### **Container – applicant photo**



### **Racking system – applicant photo**





#### Site viewed from the alley at rear of Mill Lane

#### **Application Site Entrance**



Alley to rear of Mill Lane





#### Rear of properties on Mill Lane that face the site



Site viewed from the rear garden of property on Mavis Drive



# Site viewed from the first floor of property on Mavis Drive

### Site Photo – submitted January 2022



Site viewed from property on Mavis Drive