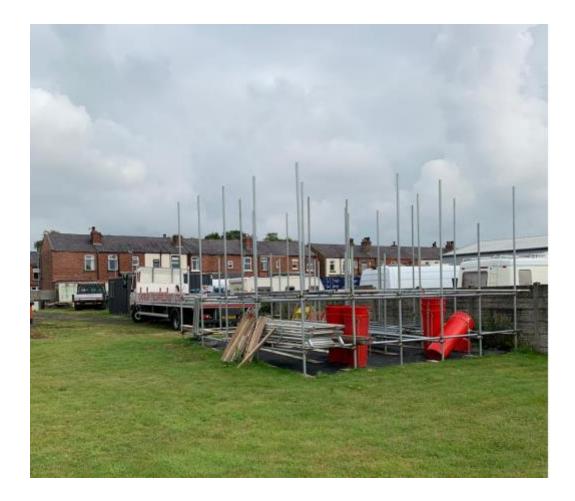

Planning Committee Meeting

## 2 February 2022





#### 21/00550/FUL

Land Rear Of And Adjacent To 44A Mill Lane, Coppull

Change of use to storage of scaffolding and associated equipment, including storage of racking and a container unit (retrospective)

## **Location plan**



## **Aerial Imagery**

APPLICATION SITE



## **Site Plan**



## Container



### **Container – applicant photo**



### **Racking system – applicant photo**





#### Site viewed from the alley at rear of Mill Lane

#### **Application Site Entrance**



Alley to rear of Mill Lane





#### Rear of properties on Mill Lane that face the site



Site viewed from the rear garden of property on Mavis Drive



# Site viewed from the first floor of property on Mavis Drive

### Site Photo – submitted January 2022



Site viewed from property on Mavis Drive