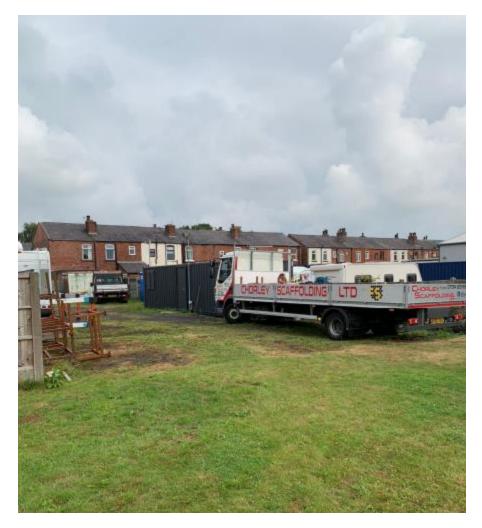

Planning Committee Meeting

## 2 February 2022





#### 21/00550/FUL

Land Rear Of And Adjacent To 44A Mill Lane, Coppull

Change of use to storage of scaffolding and associated equipment, including storage of racking and a container unit (retrospective)

## **Location plan**



## **Aerial Imagery**

APPLICATION SITE



## **Site Plan**



## Container



### **Container – applicant photo**



### **Racking system – applicant photo**





#### Site viewed from the alley at rear of Mill Lane

#### **Application Site Entrance**



Alley to rear of Mill Lane





#### Rear of properties on Mill Lane that face the site



Site viewed from the rear garden of property on Mavis Drive



# Site viewed from the first floor of property on Mavis Drive

### Site Photo – submitted January 2022



Site viewed from property on Mavis Drive