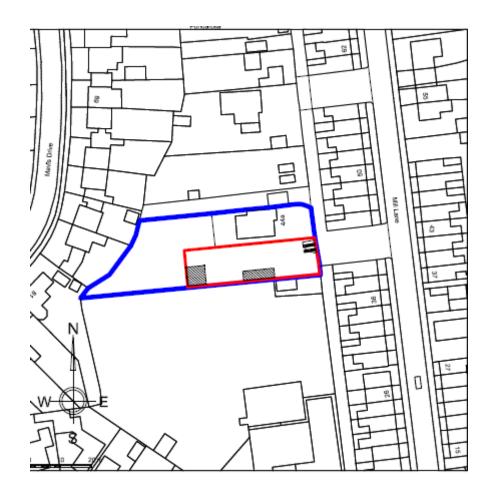

## **Location plan**

#### 21/00550/FUL

Land Rear Of And Adjacent To 44A Mill Lane, Coppull

Change of use to storage of scaffolding and associated equipment, including storage of racking and a container unit (retrospective)