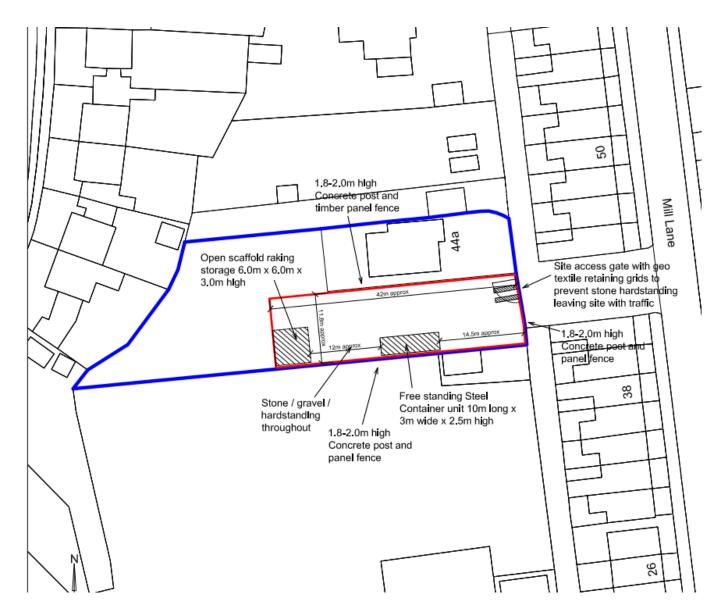

Planning Committee Meeting

## 2 February 2022





#### 21/00550/FUL

Land Rear Of And Adjacent To 44A Mill Lane, Coppull

Change of use to storage of scaffolding and associated equipment, including storage of racking and a container unit (retrospective)

## **Location plan**



## **Aerial Imagery**

APPLICATION SITE



## **Site Plan**



## Container



### **Container – applicant photo**



### **Racking system – applicant photo**





#### Site viewed from the alley at rear of Mill Lane

#### **Application Site Entrance**



Alley to rear of Mill Lane





#### Rear of properties on Mill Lane that face the site



Site viewed from the rear garden of property on Mavis Drive



# Site viewed from the first floor of property on Mavis Drive

### Site Photo – submitted January 2022



Site viewed from property on Mavis Drive