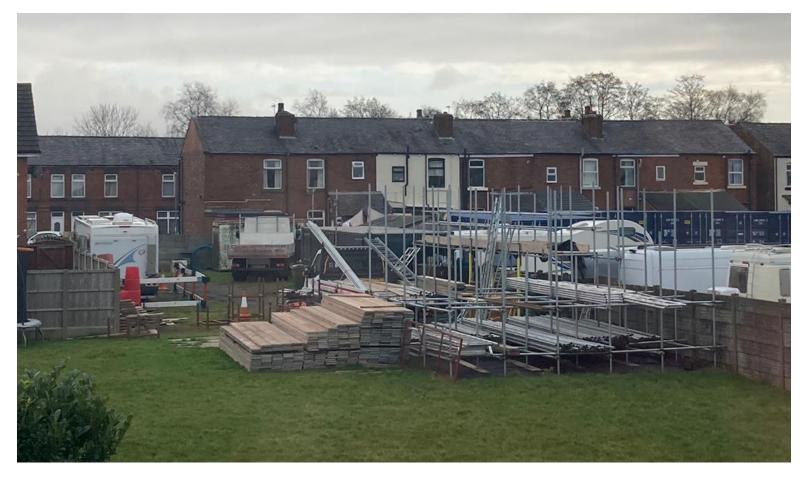

Planning Committee Meeting

## 2 February 2022





#### 21/00550/FUL

Land Rear Of And Adjacent To 44A Mill Lane, Coppull

Change of use to storage of scaffolding and associated equipment, including storage of racking and a container unit (retrospective)

## **Location plan**



## **Aerial Imagery**

APPLICATION SITE



## **Site Plan**



## Container



### **Container – applicant photo**



### **Racking system – applicant photo**





#### Site viewed from the alley at rear of Mill Lane

#### **Application Site Entrance**



Alley to rear of Mill Lane





#### Rear of properties on Mill Lane that face the site



Site viewed from the rear garden of property on Mavis Drive



# Site viewed from the first floor of property on Mavis Drive

### Site Photo – submitted January 2022



Site viewed from property on Mavis Drive