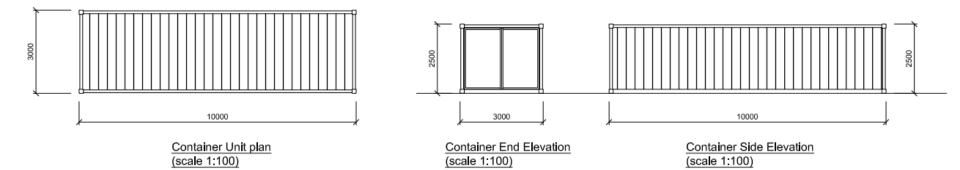

Planning Committee Meeting

## 2 February 2022





#### 21/00550/FUL

Land Rear Of And Adjacent To 44A Mill Lane, Coppull

Change of use to storage of scaffolding and associated equipment, including storage of racking and a container unit (retrospective)

## **Location plan**



## **Aerial Imagery**

APPLICATION SITE



## **Site Plan**



## Container



### **Container – applicant photo**



### **Racking system – applicant photo**





#### Site viewed from the alley at rear of Mill Lane

#### **Application Site Entrance**



Alley to rear of Mill Lane





#### Rear of properties on Mill Lane that face the site



Site viewed from the rear garden of property on Mavis Drive



# Site viewed from the first floor of property on Mavis Drive

### Site Photo – submitted January 2022



Site viewed from property on Mavis Drive